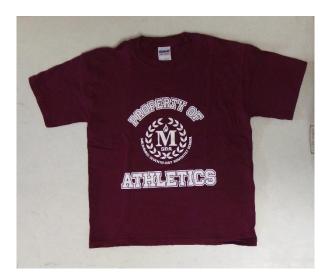

## Required Gym Uniform for 7th-10th grade

**Required:** gym shirt for PE. Must wear for PE class. Wearing it is part of their grade. Must be ordered through Caribe Ink & Thread.

**Required:** gym shorts for PE. Must wear for PE class. Wearing it is part of their grade. Must be ordered through Caribe Ink & Thread.

And

Caribe Ink and Thread TO PLACE ORDERS CALL JAVIER ARCE AT 414-975-5084 5121 W. Rogers Street , West Milwaukee, WI 53219 Items that can be purchased: School Polo Shirts: Burgundy short sleeve with school logo (Required)—K-10th grade \*\*\*<u>Gym t-shirt and shorts:</u> with logo (Required)—7th-10th grade only School Sweatshirts: Navy blue with school logo (Required)—K-10th grade