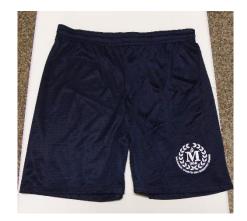

## Required Gym Uniform for 7th-10th grade

**Required:** gym shirt for PE. Must wear for PE class. Wearing it is part of their grade. Must be ordered through Caribe Ink & Thread.

**Required:** gym shorts for PE. Must wear for PE class. Wearing it is part of their grade. Must be ordered through Caribe Ink & Thread.

And

Caribe Ink and Thread TO PLACE ORDERS CALL JAVIER ARCE AT 414-975-5084 5121 W. Rogers Street , West Milwaukee, WI 53219 Items that can be purchased: School Polo Shirts: Burgundy short sleeve with school logo (Required)—K-10th grade \*\*\*<u>Gym t-shirt and shorts:</u> with logo (Required)—7th-10th grade only School Sweatshirts: Navy blue with school logo (Required)—K-10th grade