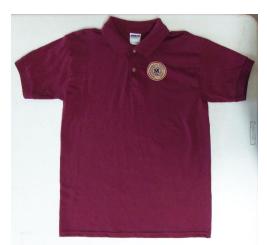

## **Basic School Uniform Items**

All belts must be plain, dress type in black only. Kindergarten students are not required to wear a belt.

Required: burgundy school uniform shirt with logo in short or long sleeve. These items must be ordered through Caribe Ink and Thread or Lands' End.

**Optional:** long gym pants with school logo. Must purchase through Lands' End, then have logo put on by Caribe Ink and Thread.

Required: Tennis shoes of any color may be worn for PE.

| Lands' End                                                                                        |                              |
|---------------------------------------------------------------------------------------------------|------------------------------|
| ALL ACCEPTABLE SCHOOL UNIFORM ITEMS ARE ON OUR LANDS END WEBSITE<br>To access that website go to: |                              |
| 1. Landsend.com                                                                                   |                              |
| 2. Click on "Uniforms"                                                                            | Or call Lands' End at:       |
| 3. Click on "Find my school"                                                                      | 1-800-963-4816               |
| 4. Click on "Find my school using my preferred school number"                                     |                              |
| 5. Enter: Preferred School Number: 900142787                                                      |                              |
| 6. Below number click "find my school"                                                            |                              |
| 7. Enter name (optional)                                                                          |                              |
| Grade (must)                                                                                      |                              |
| Gender (must)                                                                                     |                              |
| 8. Click on either "Save School" or "I prefer not to save this inform:<br>Click: Shop Now         | ation beyond todays visit."  |
| 9. You are in our school uniform website. Sign in to create an acco                               | ount Click: view dress code  |
| guidelines. Go back to school uniform website. Scroll down to                                     |                              |
| uniform items.                                                                                    |                              |
| 10. At bottom of school uniform website, if you want to receive sto                               | re offers, enter your e-mail |
| address                                                                                           |                              |
| Items that can be purchased:                                                                      |                              |
| School Polo Shirts: Burgundy short or long sleeve with school logo                                |                              |
| (Required)—K-10th grade                                                                           |                              |
| School Uniform Pants: Navy blue (Required) - K-10th grade                                         |                              |
| School Sweaters: Navy blue micro fleece half-zip pullover with logo or                            |                              |
| navy blue sweatshirt with logo ( <b>Required</b> ) - K-10th grade                                 |                              |
| Long navy athletic pants for gym: (Optional) - 7th-10th grade only                                |                              |
| Various jumpers and skirts: (Optional) - K-10th grade                                             |                              |
|                                                                                                   |                              |
| All pants must be full cut, no tapered leg, tight fitting, skinny jean style pants, or cargo      |                              |
| pants. Acceptable pants are on our Land's En                                                      | <u>d school site.</u>        |