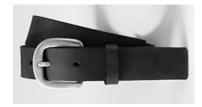

## **Basic School Uniform Items**

All belts must be plain, dress type in black only. Kindergarten students are not required to wear a belt.

Required: burgundy school uniform shirt with logo in short or long sleeve. These items must be ordered through Caribe Ink and Thread or Lands' End.