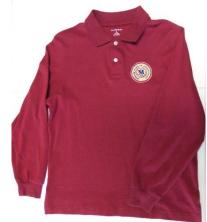

## **Basic School Uniform Items**

All belts must be plain, dress type in black only. Kindergarten students are not required to wear a belt.

Required: burgundy school uniform shirt with logo in short or long sleeve. These items must be ordered through Caribe Ink and Thread or Lands' End.

**Optional:** long gym pants with school logo. Must purchase through Lands' End, then have logo put on by Caribe Ink and Thread.

Required: Tennis shoes of any color may be worn for PE.

| Lands' End                                                                                        |                              |
|---------------------------------------------------------------------------------------------------|------------------------------|
| ALL ACCEPTABLE SCHOOL UNIFORM ITEMS ARE ON OUR LANDS END WEBSITE<br>To access that website go to: |                              |
| 1. Landsend.com                                                                                   |                              |
| 2. Click on "Uniforms"                                                                            | Or call Lands' End at:       |
| 3. Click on "Find my school"                                                                      | 1-800-963-4816               |
| 4. Click on "Find my school using my preferred school number"                                     |                              |
| 5. Enter: Preferred School Number: 900142787                                                      |                              |
| 6. Below number click "find my school"                                                            |                              |
| 7. Enter name (optional)                                                                          |                              |
| Grade (must)                                                                                      |                              |
| Gender (must)                                                                                     |                              |
| 8. Click on either "Save School" or "I prefer not to save this inform:<br>Click: Shop Now         | ation beyond todays visit."  |
| 9. You are in our school uniform website. Sign in to create an acco                               | ount Click: view dress code  |
| guidelines. Go back to school uniform website. Scroll down to                                     |                              |
| uniform items.                                                                                    |                              |
| 10. At bottom of school uniform website, if you want to receive sto                               | re offers, enter your e-mail |
| address                                                                                           |                              |
| Items that can be purchased:                                                                      |                              |
| School Polo Shirts: Burgundy short or long sleeve with school logo                                |                              |
| (Required)—K-10th grade                                                                           |                              |
| School Uniform Pants: Navy blue (Required) - K-10th grade                                         |                              |
| School Sweaters: Navy blue micro fleece half-zip pullover with logo or                            |                              |
| navy blue sweatshirt with logo ( <b>Required</b> ) - K-10th grade                                 |                              |
| Long navy athletic pants for gym: (Optional) - 7th-10th grade only                                |                              |
| Various jumpers and skirts: (Optional) - K-10th grade                                             |                              |
|                                                                                                   |                              |
| All pants must be full cut, no tapered leg, tight fitting, skinny jean style pants, or cargo      |                              |
| pants. Acceptable pants are on our Land's En                                                      | <u>d school site.</u>        |