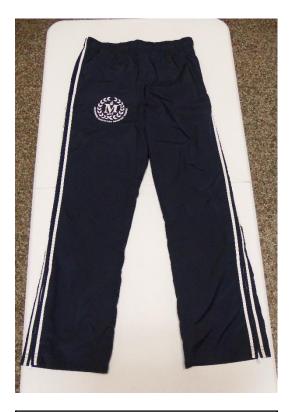

Required: dark navy blue micro fleece half zip pullover with school logo from Lands' End <u>or</u> a dark navy blue crew sweatshirt with school logo from Caribe Ink & Thread or Lands' End.

Required: dark navy blue school uniform pants (belted). (Pants must be full cut, no tapered leg, tight fitting, skinny jean style pants or cargo pants.