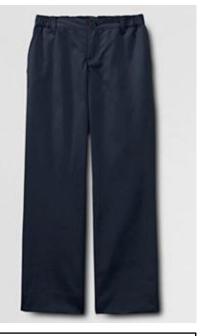

Required: dark navy blue micro fleece half zip pullover with school logo from Lands' End <u>or</u> a dark navy blue crew sweatshirt with school logo from Caribe Ink & Thread or Lands' End.

Required: dark navy blue school uniform pants (belted). (Pants must be full cut, no tapered leg, tight fitting, skinny jean style pants or cargo pants.

**Optional:** long gym pants with school logo. Must purchase through Lands' End, then have logo put on by Caribe Ink and Thread.

Required: Tennis shoes of any color may be worn for PE.

| Lands' End                                                                                        |                              |
|---------------------------------------------------------------------------------------------------|------------------------------|
| ALL ACCEPTABLE SCHOOL UNIFORM ITEMS ARE ON OUR LANDS END WEBSITE<br>To access that website go to: |                              |
| 1. Landsend.com                                                                                   |                              |
| 2. Click on "Uniforms"                                                                            | Or call Lands' End at:       |
| 3. Click on "Find my school"                                                                      | 1-800-963-4816               |
| 4. Click on "Find my school using my preferred school number"                                     |                              |
| 5. Enter: Preferred School Number: 900142787                                                      |                              |
| 6. Below number click "find my school"                                                            |                              |
| 7. Enter name (optional)                                                                          |                              |
| Grade (must)                                                                                      |                              |
| Gender (must)                                                                                     |                              |
| 8. Click on either "Save School" or "I prefer not to save this inform:<br>Click: Shop Now         | ation beyond todays visit."  |
| 9. You are in our school uniform website. Sign in to create an acco                               | ount Click: view dress code  |
| guidelines. Go back to school uniform website. Scroll down to                                     |                              |
| uniform items.                                                                                    |                              |
| 10. At bottom of school uniform website, if you want to receive sto                               | re offers, enter your e-mail |
| address                                                                                           |                              |
| Items that can be purchased:                                                                      |                              |
| School Polo Shirts: Burgundy short or long sleeve with school logo                                |                              |
| (Required)—K-10th grade                                                                           |                              |
| School Uniform Pants: Navy blue (Required) - K-10th grade                                         |                              |
| School Sweaters: Navy blue micro fleece half-zip pullover with logo or                            |                              |
| navy blue sweatshirt with logo ( <b>Required</b> ) - K-10th grade                                 |                              |
| Long navy athletic pants for gym: (Optional) - 7th-10th grade only                                |                              |
| Various jumpers and skirts: (Optional) - K-10th grade                                             |                              |
|                                                                                                   |                              |
| All pants must be full cut, no tapered leg, tight fitting, skinny jean style pants, or cargo      |                              |
| pants. Acceptable pants are on our Land's En                                                      | <u>d school site.</u>        |